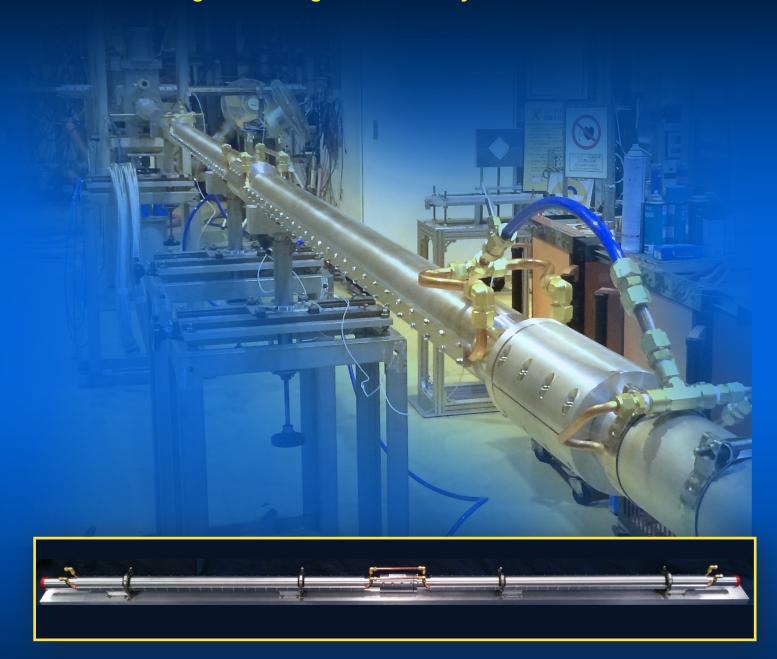

## HIGH-POWER CORRUGATED WAVEGUIDE COMPONENTS

4.2 Meter Corrugated Waveguide Assembly

Designed for 1.5 MW, continuous wave operation

## **4.2 METER CORRUGATED WAVEGUIDE ASSEMBLY**

General Atomics (GA) offers a state-of-the-art 4.2 meter corrugated waveguide assembly

## GA'S 4.2 METER CORRUGATED MICROWAVE WAVEGUIDE ASSEMBLY FEATURES:

- 4.2 meter length minimizes the number of transmission line components
- Low transmission loss for more efficient transmission
- 2-channel water cooling enables extended microwave pulse length operation
- High-precision coupling interfaces offer easy, accurate alignment with mating components