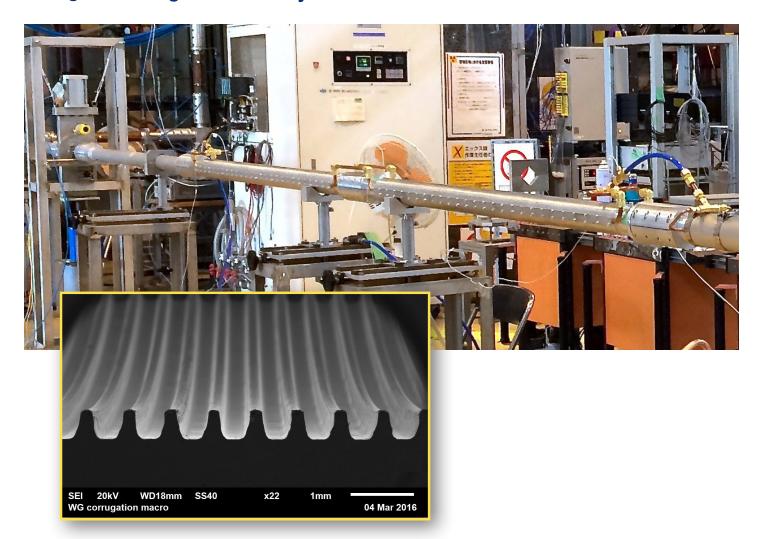

## HIGH-POWER CORRUGATED WAVEGUIDE COMPONENTS

4.2 Meter Corrugated Waveguide Assembly

Designed for 1.5 MW, continuous wave operation

## **4.2 METER CORRUGATED WAVEGUIDE ASSEMBLY**

General Atomics (GA) offers a state-of-the-art 4.2 meter corrugated waveguide assembly

## GA'S 4.2 METER CORRUGATED MICROWAVE WAVEGUIDE ASSEMBLY FEATURES:

- 4.2 meter length minimizes the number of transmission line components
- Low transmission loss for more efficient transmission
- 2-channel water cooling enables extended microwave pulse length operation
- High-precision coupling interfaces offer easy, accurate alignment with mating components