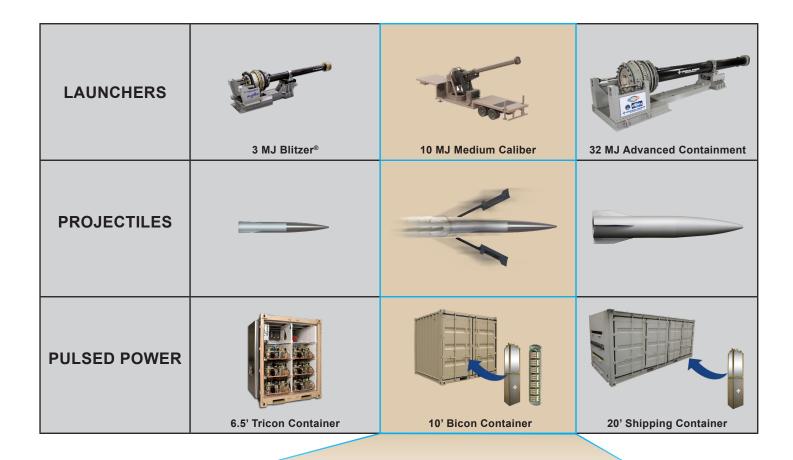

# MULTI-MISSION RAILGUN WEAPON SYSTEM

### **COMPACT FORM FACTOR ENABLES MOBILE IAMD WARFARE**

#### **LAUNCHER**

EM launch eliminates gun powder logistics tail

#### **PROJECTILE**

Low cost per engagement

Scalable technology

## **MATURING KEY RAILGUN TECHNOLOGIES**

#### ADVANTAGES IN INTEGRATED AIR AND MISSILE DEFENSE WARFARE

- Multirole capability in a single weapon system
  - Air and missile defense
  - Counter battery fire
  - Precision indirect fire with low collateral damage
- High muzzle velocity leads to short engagement times, extended keep-out, and longer range
- Elimination of propellant and kinetic energy kill minimize energetics and reduce logistics tail
- High capacity (deep magazine) and low engagement cost