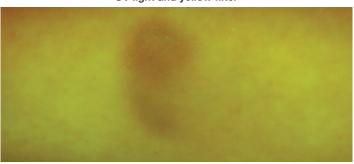

Protein stains on sheet

UV light and yellow filter

**Eyelid bruise** 

UV light and yellow filter

**Bodily bruise** 

UV light and yellow filter

Protein stains on carpet

UV light and yellow filter