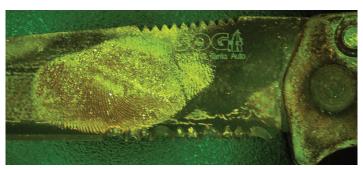

#### Camera

- Canon EOS Rebel T7 DSLR camera with 18-55mm lens
- 8GB memory card
- 24.1 megapixel, 3x optical zoom
- Full HD Video (1920 × 1080)

Knife stained with Rhodamine 6G

Blue light and orange filter