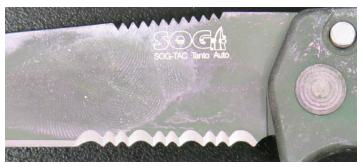

#### Camera

- Canon EOS Rebel T7 DSLR camera with 18-55mm lens
- 8GB memory card
- 24.1 megapixel, 3x optical zoom
- Full HD Video (1920 × 1080)

Knife stained with Rhodamine 6G

Blue light and orange filter