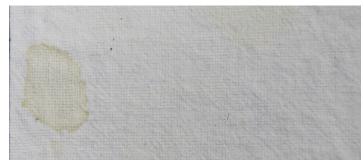

Protein stains on sheet

UV light and yellow filter

**Eyelid bruise** 

UV light and yellow filter

**Bodily bruise** 

UV light and yellow filter

Protein stains on carpet

UV light and yellow filter