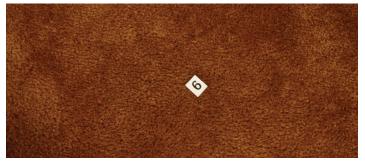

Protein stains on sheet

UV light and yellow filter

**Eyelid bruise** 

UV light and yellow filter

**Bodily bruise** 

UV light and yellow filter

Protein stains on carpet

UV light and yellow filter