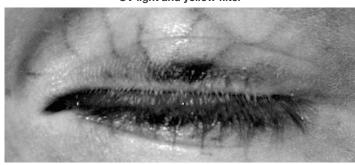

Protein stains on sheet

UV light and yellow filter

**Eyelid bruise** 

UV light and yellow filter

**Bodily bruise** 

UV light and yellow filter

Protein stains on carpet

UV light and yellow filter