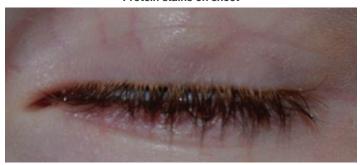

Protein stains on sheet

UV light and yellow filter

**Eyelid bruise** 

UV light and yellow filter

**Bodily bruise** 

UV light and yellow filter

Protein stains on carpet

UV light and yellow filter