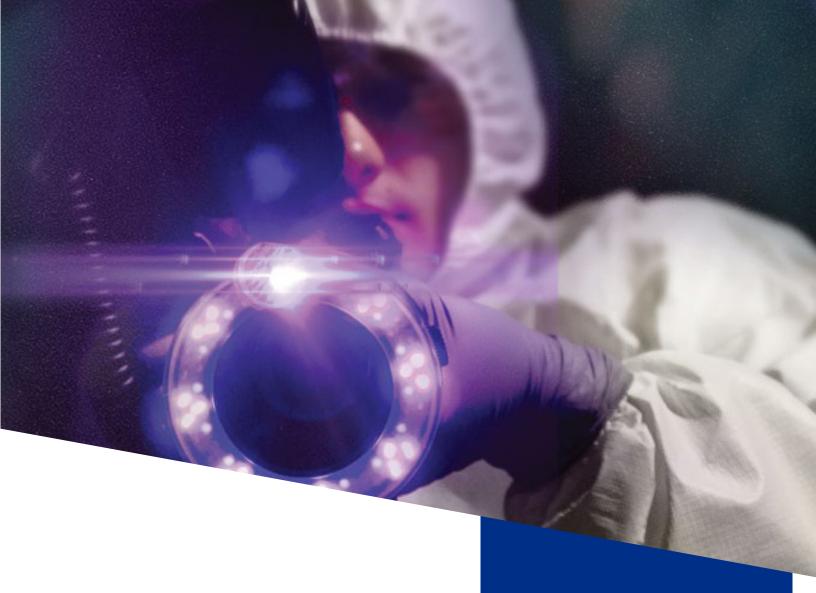

#### SEE THE UNSEEN. CAPTURE THE TRUTH.

The **CrimeCam Examiner+** is an all-in-one forensic camera and lighting system for crime scene investigation and evidence detection and gathering. The system's unique Ring Light provides:

- 24 UV LEDs (395nm) for forensic illumination
- 24 Blue LEDs (470nm) for forensic illumination
- 16 Bright White LEDs for normal macro photography

The hands-free design eliminates the need for separate lighting tools or mounting accessories, streamlining evidence capture. Ideal for detecting and documenting bruises, bite marks, biological fluids, and trace evidence, the CrimeCam Examiner+ enhances both visibility and workflow in the field or lab

### **Ring Light**

- 24 UV LEDs (395nm)
- 24 Blue LEDs (470nm)
- 16 Bright White LEDs
- LEDs can operate in continuous ON mode
- Flash selection: left half, right half, or all
- Seven levels of digitally-controlled LED intensity
- Manual on/off power button
- Camera hot-shoe controlled LED flash
- LCD mode and battery charge indicators
- Back-lit LCD control panel
- Back light power saver dims after 15 seconds
- Auto-off function after 15 minutes of inactivity