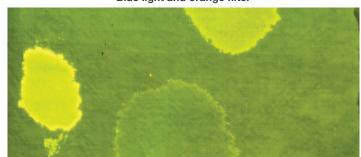

Protein stains on sheet

UV light and yellow filter

**Eyelid bruise** 

UV light and yellow filter

**Bodily bruise** 

UV light and yellow filter

Protein stains on carpet

UV light and yellow filter