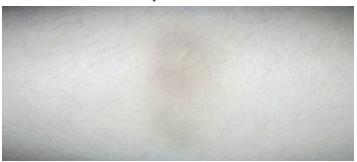

Protein stains on sheet

UV light and yellow filter

**Eyelid bruise** 

UV light and yellow filter

**Bodily bruise** 

UV light and yellow filter

Protein stains on carpet

UV light and yellow filter