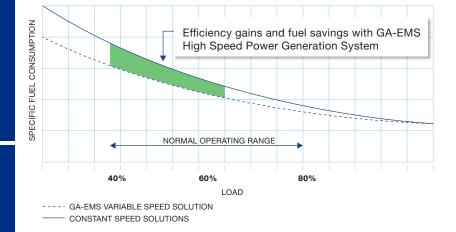

## High Speed Power Generation Systems

DRIVING INNOVATION. POWERING SUCCESS.

GA-EMS' high speed generators directly couple with gas turbine engines and are optimized for variable speed operation, eliminating the need for speed-reducing gearboxes. The system optimizes the ratio between gas flow and turbine speed to significantly reduce fuel consumption, particularly when the turbines are operating at 40-60% of their rated power for long periods of time. Each system is lighter, more compact and requires less ancillary equipment. For new and existing ship designs, this results in measurable fuel, maintenance and space savings, and improved reliability to accommodate future power growth margins for extended ship service life.